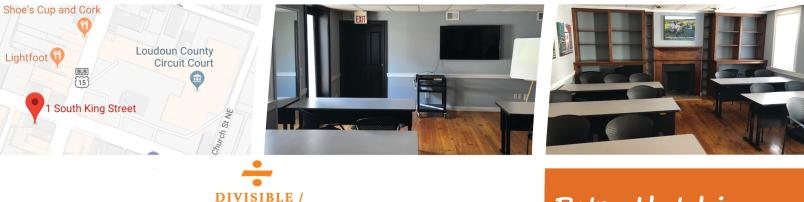

## DOWNTOWN LEESBURG EXECUTIVE OFFICE SUITES For Lease 200 - 4,200 SF | \$20-\$35 PSF

Stockman Building - Absolute best building and location in downtown Leesburg, Great location for attorneys that need to be in walking distance to the courthouse. Space available for individual office or an entire floor. 1st floor space could be used as retail! Built in shelving for offices, large conference room available & kitchen. Steps to restaurants and other amenities.

**COMBINABLE?** 

Yes