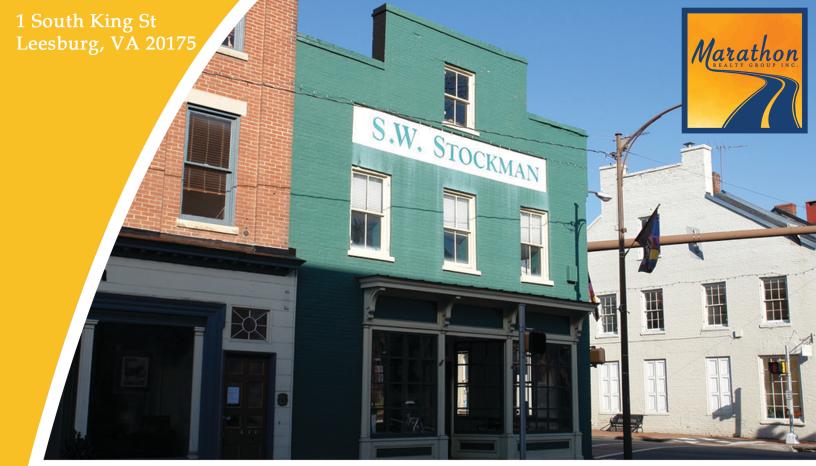

## DOWNTOWN LEESBURG EXECUTIVE OFFICE SUITES For Lease 200 - 4,200 SF | \$20-\$35 PSF

Stockman Building - Absolute best building and location in downtown Leesburg, Great location for attorneys that need to be in walking distance to the courthouse. Space available for individual office or an entire floor. 1st floor space could be used as retail! Built in shelving for offices, large conference room available & kitchen. Steps to restaurants and other amenities.